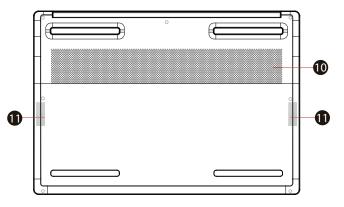

- 10- Vents
- 11- Speaker

Starting

\* Please note: The AC adapter included with your PC was specifically designed and approved for your model. Utilization of an after-market may damage either the notebook or other devices connected to it. If damage is determined to have been caused by utilization of an unauthorized power supply, it will not be protected under warranty.