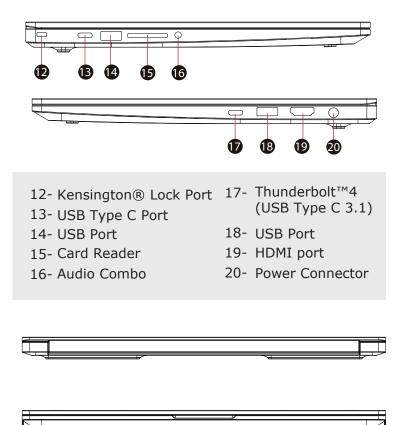

## EVO14-S/NT-14 Computer Configuration Guide [English]



\* Click twice left corner will open or close (White light) touchpad functionality



- 1- Camera Status LED
- 2- Camera Infrared Capability For Facial Reconition Camera
- 3- Microphone
- 4- LCD Screen
- 5- Power Button&LED
- 6- Keyboard
- 7- Caps Lock Status LED
- 8- Touchpad LED Indicator / Touchpad Switch
- 9- Touchpad / Click pad



- 10- Vents
- 11- Speaker

Starting

\* Please note: The AC adapter included with your PC was specifically designed and approved for your model. Utilization of an after-market may damage either the notebook or other devices connected to it. If damage is determined to have been caused by utilization of an unauthorized power supply, it will not be protected under warranty.





(I)