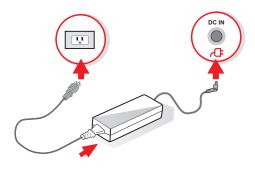

## EVO14-S/NT-14 Computer Configuration Guide [English]



\* Click twice left corner will open or close (White light) touchpad functionality



- 1- Camera Status LED
- 2- Camera Infrared Capability For Facial Reconition Camera
- 3- Microphone
- 4- LCD Screen
- 5- Power Button&LED
- 6- Keyboard
- 7- Caps Lock Status LED
- 8- Touchpad LED Indicator / Touchpad Switch
- 9- Touchpad / Click pad



- 10- Vents
- 11- Speaker

Starting

\* Please note: The AC adapter included with your PC was specifically designed and approved for your model. Utilization of an after-market may damage either the notebook or other devices connected to it. If damage is determined to have been caused by utilization of an unauthorized power supply, it will not be protected under warranty.





(I)