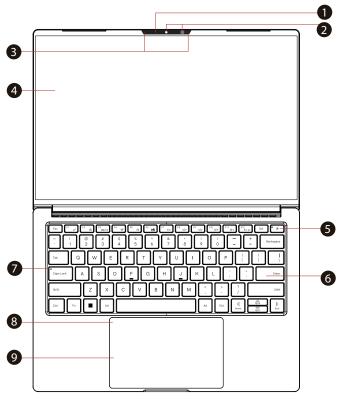

## EVO14-S/NT-14 Computer Configuration Guide [English]

\* Click twice left corner will open or close (White light) touchpad functionality

- 1- Camera Status LED
- 2- Camera Infrared Capability For Facial Reconition Camera
- 3- Microphone
- 4- LCD Screen
- 5- Power Button&LED
- 6- Keyboard
- 7- Caps Lock Status LED
- 8- Touchpad LED Indicator / Touchpad Switch
- 9- Touchpad / Click pad