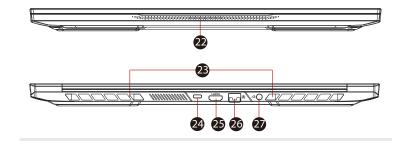

22- Light bar

26- Network Jack

23- Vents

27- Power Connector

24- USB Type C Port

25- HDMI port