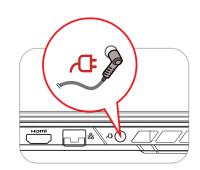

22- Light bar

26- Network Jack

23- Vents

27- Power Connector

24- USB Type C Port

25- HDMI port