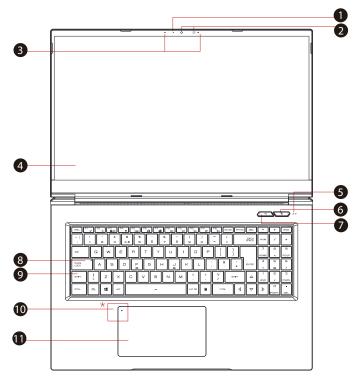

## **EVO17-S/NT-17** Computer Configuration Guide [English]

\*Click twice left corner will open or close (Green light) touchpad functionality

- 12- Vents
- 13- Speaker

- 1- Camera Status LED
- 2- Camera
  Infrared Capability For Facial Reconition Camera
- 3- Microphone
- 4- LCD Screen
- 5- Charging And Battery Indicator
- 6- Power Button
- 7- Turbo / Game / Office Mode Switch
- 8- Caps Lock Status LED
- 9- Keyboard
- 10-Touchpad LED Indicator / Touchpad Switch
- 11-Touchpad / Click pad