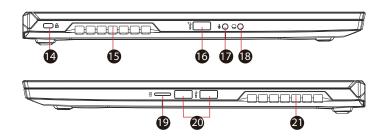

14- Kensington® Lock Port 18

18- Audio Out Jack

15- Vents

19- Card Reader

16- USB Port

20- USB Port

17- Mic In Jack

21- Vents