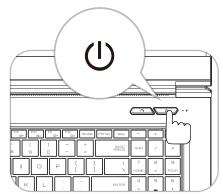

## **EVO17-S/NT-17** Computer Configuration Guide [English]

\*Click twice left corner will open or close (Green light) touchpad functionality

- 12- Vents
- 13- Speaker

- 1- Camera Status LED
- 2- Camera
  Infrared Capability For Facial Reconition Camera
- 3- Microphone
- 4- LCD Screen
- 5- Charging And Battery Indicator
- 6- Power Button
- 7- Turbo / Game / Office Mode Switch
- 8- Caps Lock Status LED
- 9- Keyboard
- 10-Touchpad LED Indicator / Touchpad Switch
- 11-Touchpad / Click pad