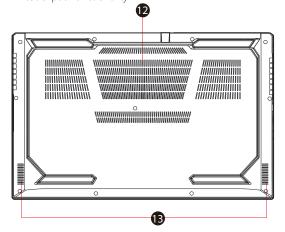

## **EVO17-S/NT-17** Computer Configuration Guide [English]

\*Click twice left corner will open or close (Green light) touchpad functionality

- 12- Vents
- 13- Speaker

- 1- Camera Status LED
- 2- Camera
  Infrared Capability For Facial Reconition Camera
- 3- Microphone
- 4- LCD Screen
- 5- Charging And Battery Indicator
- 6- Power Button
- 7- Turbo / Game / Office Mode Switch
- 8- Caps Lock Status LED
- 9- Keyboard
- 10-Touchpad LED Indicator / Touchpad Switch
- 11-Touchpad / Click pad