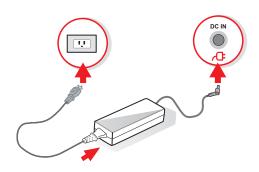

## Starting

\* Please note: The AC adapter included with your PC was specifically designed and approved for your model. Utilization of an after-market may damage either the notebook or other devices connected to it. If damage is determined to have been caused by utilization of an unauthorized power supply, it will not be protected under warranty.